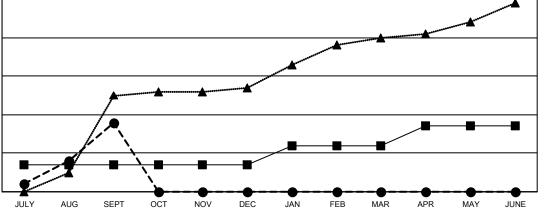

## LOCATION: INDIA

GMT: OPEN

**GMT CA** 6 - I

| Clubs                 |               |           |               | Members               |                          |                         |                                                    |
|-----------------------|---------------|-----------|---------------|-----------------------|--------------------------|-------------------------|----------------------------------------------------|
| RESULTS FOR 2024-2025 |               |           |               | RESULTS FOR 2024-2025 |                          |                         |                                                    |
| QUARTER               | NEW CLUB GOAL | NEW CLUBS | DROPPED CLUBS | QUARTER               | EMBER GROWTH NET<br>GOAL | MEMBER GROWTH<br>ACTUAL | DROPPED<br>MEMBERS ACTUAL<br>(including transfers) |
| JULY/AUG/SEPT         | 7             | 18        | 10            | JULY/AUG/SEPT         | - 160                    | 791                     | 322                                                |
| OCT/NOV/DEC           | 0             | 0         | 0             | OCT/NOV/DEC           | 100                      | 0                       | 0                                                  |
| JAN/FEB/MAR           | 5             | 0         | 0             | JAN/FEB/MAR           | 130                      | 0                       | 0                                                  |
| APR/MAY/JUNE          | 5             | 0         | 0             | APR/MAY/JUNE          | 120                      | 0                       | 0                                                  |

- CURRENT YEAR ACTUAL NEW CLUBS

▲ - LAST YEAR ACTUAL NEW CLUBS

| DROPPED MEMBERS |     |                           | FEMALE 5,717 (34.73%)      |   |
|-----------------|-----|---------------------------|----------------------------|---|
| DECEASED        | 6   | CLICK HERE FOR CUMULATIVE | TOTAL FAMILY UNIT MEMBERS  |   |
| CLUB CANCELLED  | 0   | MEMBERSHIP DATA           |                            |   |
| OTHER           | 311 |                           | FAMILY MEMBERS PAYING HALF | 0 |
| TOTAL           | 317 |                           |                            |   |