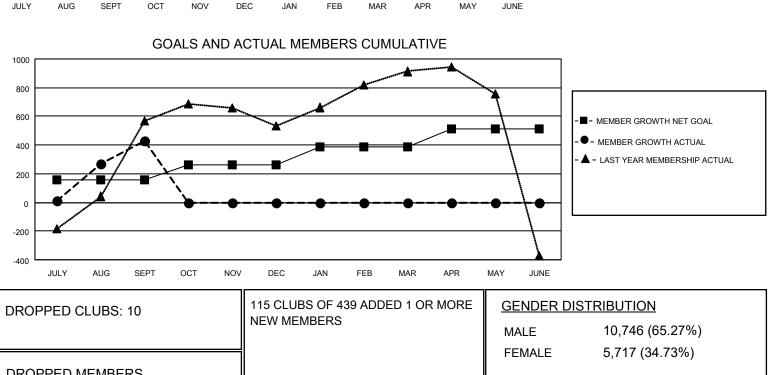

## LOCATION: INDIA

GMT: OPEN

**GMT CA** 6 - I

| Clubs                 |               |           |               | Members               |                          |                         |                                                    |
|-----------------------|---------------|-----------|---------------|-----------------------|--------------------------|-------------------------|----------------------------------------------------|
| RESULTS FOR 2024-2025 |               |           |               | RESULTS FOR 2024-2025 |                          |                         |                                                    |
| QUARTER               | NEW CLUB GOAL | NEW CLUBS | DROPPED CLUBS | QUARTER               | EMBER GROWTH NET<br>GOAL | MEMBER GROWTH<br>ACTUAL | DROPPED<br>MEMBERS ACTUAL<br>(including transfers) |
| JULY/AUG/SEPT         | 7             | 18        | 10            | JULY/AUG/SEPT         | - 160                    | 791                     | 322                                                |
| OCT/NOV/DEC           | 0             | 0         | 0             | OCT/NOV/DEC           | 100                      | 0                       | 0                                                  |
| JAN/FEB/MAR           | 5             | 0         | 0             | JAN/FEB/MAR           | 130                      | 0                       | 0                                                  |
| APR/MAY/JUNE          | 5             | 0         | 0             | APR/MAY/JUNE          | 120                      | 0                       | 0                                                  |

- CURRENT YEAR ACTUAL NEW CLUBS

▲ - LAST YEAR ACTUAL NEW CLUBS

| DROPPED MEMBERS |     |                           | FEMALE 5,717 (34.73%)      |   |
|-----------------|-----|---------------------------|----------------------------|---|
| DECEASED        | 6   | CLICK HERE FOR CUMULATIVE | TOTAL FAMILY UNIT MEMBERS  |   |
| CLUB CANCELLED  | 0   | MEMBERSHIP DATA           |                            |   |
| OTHER           | 311 |                           | FAMILY MEMBERS PAYING HALF | 0 |
| TOTAL           | 317 |                           |                            |   |